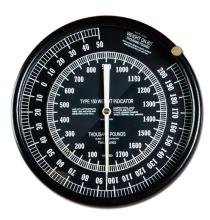

# **ANCHOR TYPE WEIGHT INDICATOR SYSTEMS**

16" Anchor Type Weight Indicator Panel Mount

F S Weight Indicator

Matherne Instrumentation's anchor type weight indicator system is designed to give accurate readings of hook load and weight on bit. The system is designed to work with all major deadline anchors using a tension or compression loadcell.

The system includes 12" or 16" indicator, dial set, hose, and loadcell. The system is available in box mount or panel mount styles. Metric equivalents in Kgs and DaN.

MODEL 30G for Deadline Loads to 30,000 lbs.