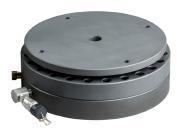

# **ORDERING SPECIFICATIONS:**

- Single Line Load
- Type of Deadline Anchor
- Length of Hose
- Number of Lines Strung
- Unit of Measure

Driller's Box with Anchor Type Weight Indicator

Tension Load Cell

Compression Load Cell