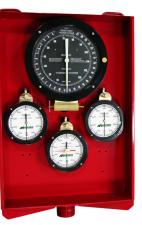

# **ORDERING SPECIFICATIONS:**

- Single Line Load
- Type of Deadline Anchor
- Length of Hose
- Number of Lines Strung
- Unit of Measure

Driller's Box with Anchor Type Weight Indicator

Tension Load Cell

Compression Load Cell